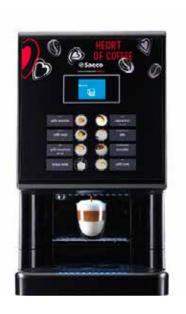

### Small to medium offices Up to 60 cups per day

RENTAL PRICE R1100 p/m

### Highlights

- PEP: Pulse Extraction Process for much better extraction on espressos
- Modern TFT display for ease of use
- Options for programming
- 500g bean hopper
- 3lt water tank
- 25 portion coffee grounds container
- Self-cleaning cycles
- One Touch Cappuccino, Latte and Flat White

### **Dispensed Product Options**

- Espresso double and single
- Black coffee
- Café Latte, Cappuccino & Flat White
- Hot milk only

### Rental

• R1100 per month (36 months, zero escalation)