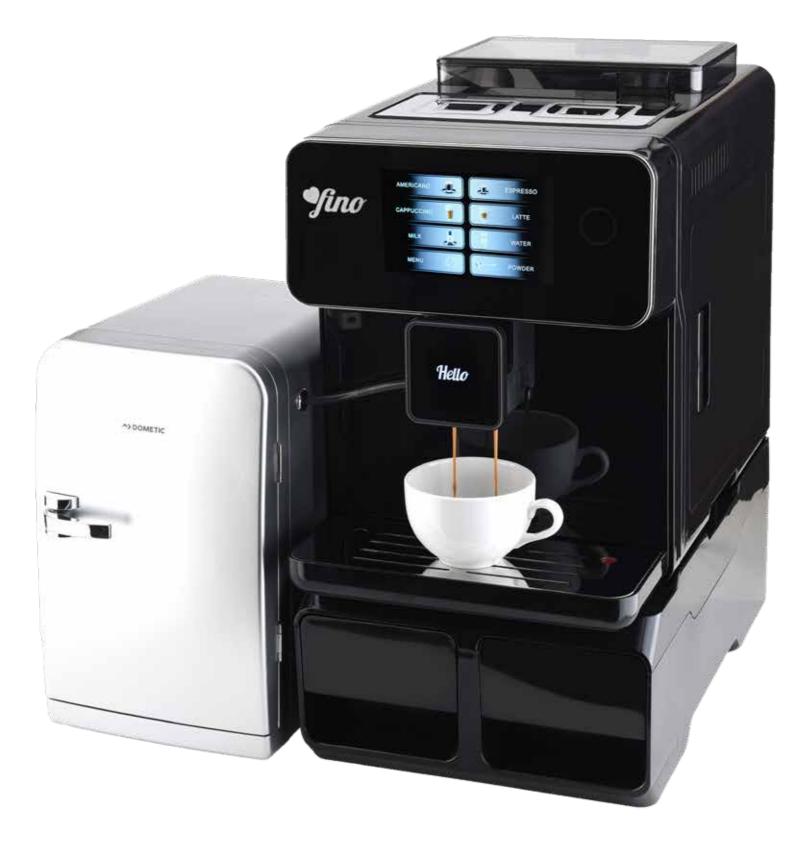

### Highlights

- Easy to operate
- One-touch & Touch screen
- 4 programmable drinks plus hot water and froth milk
- Large waste bin (60 cakes)
- Simple operation, low maintenance & fully automatic
- Plumbed in ready!

### **Dispensed Product Options**

- Espresso
- Café Americano (long espresso with hot water)
- Cappuccino
- Café latte
- Hot water only