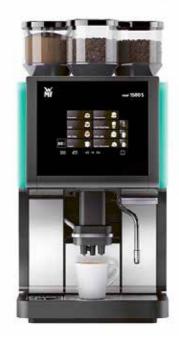

### **WMF 1200F**

Filtered Coffee tastes best when it is made using freshly ground beans - exactly the way that WMF1200F does it! Whether it is used as additional equipment

for a WMF specialty machine, to make coffee for breakfast or to provide coffee for large meetings and many guests, the WMF1200F ensures the outstanding coffee experience

### Rental from R2,950 p/m