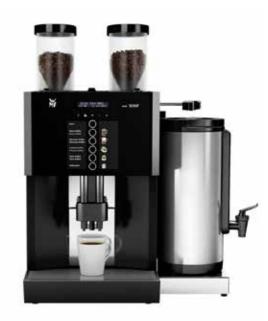

### **WMF 1200F**

Filtered Coffee tastes best when it is made using freshly ground beans - exactly the way that WMF1200F does it! Whether it is used as additional equipment

for a WMF specialty machine, to make coffee for breakfast or to provide coffee for large meetings and many guests, the WMF1200F ensures the outstanding coffee experience

### Rental from R2,950 p/m