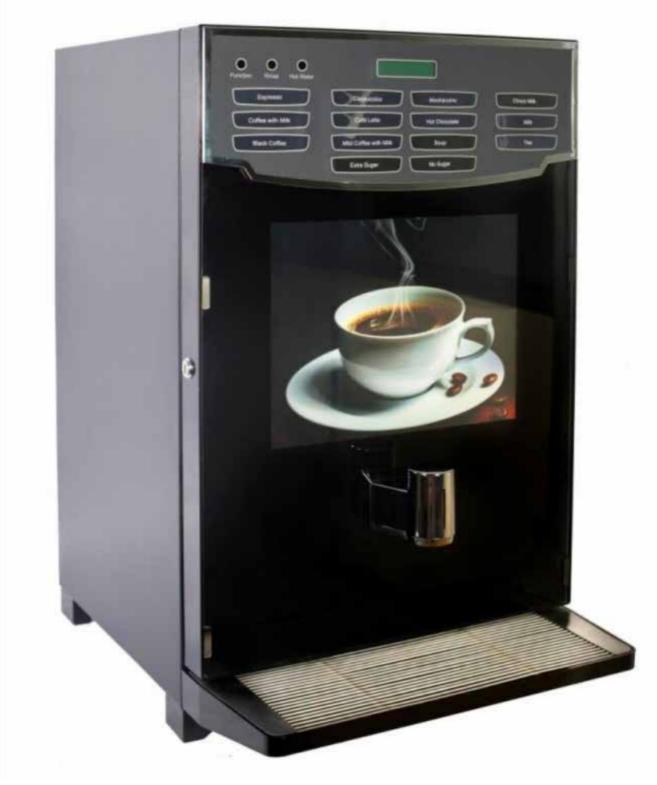

### Small to medium offices Up to 50 cups per day

RENTAL PRICE from R800 p/m

### Highlights

- Easy to operate
- One-touch & Touch screen
- 4 programmable drinks plus hot water and froth milk
- Large waste bin (60 cakes)
- Simple operation, low maintenance & fully automatic
- Plumbed in ready!

### **Dispensed Product Options**

- Espresso
- Café Americano (long espresso with hot water)
- Cappuccino
- Café latte
- Hot water only

### Rental

• R 800 per month (36 months, zero escalation)