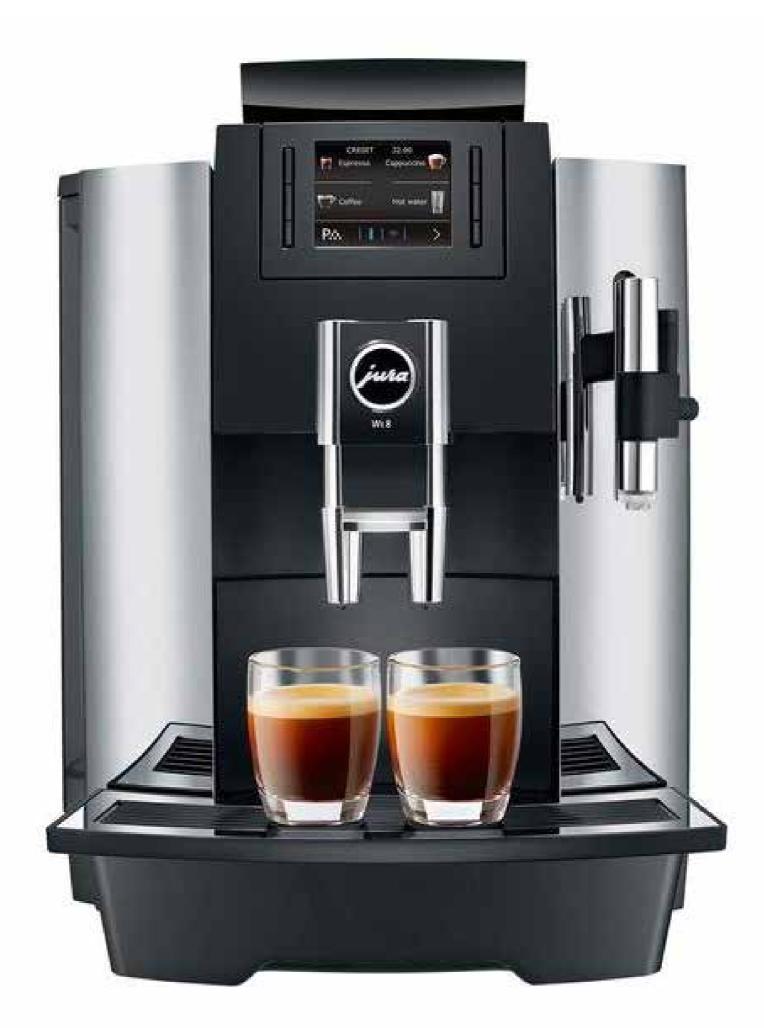

### Small to medium offices Up to 60 cups per day

RENTAL PRICE R1100 p/m

### Highlights

- PEP: Pulse Extraction Process for much better extraction on espressos
- Modern TFT display for ease of use
- Options for programming
- 500g bean hopper
- 3lt water tank
- 25 portion coffee grounds container
- Self-cleaning cycles
- One Touch Cappuccino, Latte and Flat White

### **Dispensed Product Options**

- Espresso double and single
- Black coffee
- Café Latte, Cappuccino & Flat White
- Hot milk only

### Rental

• R1100 per month (36 months, zero escalation)