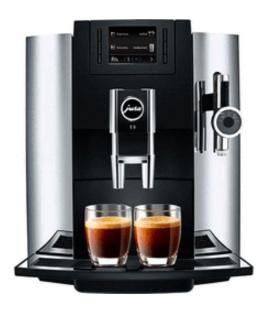

### Jura E8

JURA's new E line is revolutionising the enjoyment of coffee in every aspect. The espresso brewing process has been 100 % perfected. Buttons on the front of the machine and a modern TFT display make operation incredibly simple.

### Rental from R950 p/m

The Z6 moves into completely new territory, taking the automatic speciality coffee machine to the next level. The state-of-the-art generation of coffee machines is an impressive showcase of Swiss innovation.