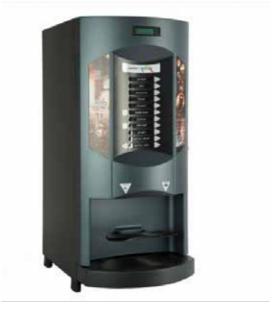

### **Saeco Phedra EVO**

Phedra Evo, a versatile and functional semi-automatic table-top vending machine, is ideal for all the places with an average flow of visitors, thanks to its minimal footprint and simple installation.

### Rental from R1,950 p/m